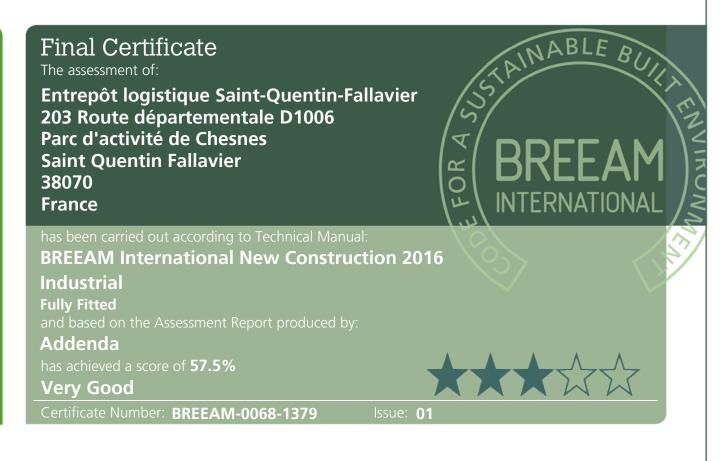

## **BREEAM**<sup>®</sup>

Code for a Sustainable Built Environment www.breeam.com

| Entrepôt logistique Saint<br>203 Route départementa<br>Parc d'activité de Chesne<br>Saint Quentin Fallavier<br>38070<br>France                                                                | le D1006                                                   | 379 <b>Issue</b> : 01 |
|-----------------------------------------------------------------------------------------------------------------------------------------------------------------------------------------------|------------------------------------------------------------|-----------------------|
| Assessed for: JMG Partners                                                                                                                                                                    |                                                            |                       |
| by: Addenda                                                                                                                                                                                   |                                                            |                       |
| Assessor Company                                                                                                                                                                              |                                                            |                       |
| Clementine PicqCP27Licensed AssessorAssessor Number                                                                                                                                           |                                                            | mber                  |
| <b>Fully Fitted</b><br>Overall Score: 57.5%                                                                                                                                                   |                                                            |                       |
|                                                                                                                                                                                               | 0 10 20 30 4                                               | 0 50 60 70 80 90 100  |
| Overall Score: 57.5%<br>Rating: Very Good                                                                                                                                                     | <b>0 10 20 30 4</b>                                        | 0 50 60 70 80 90 100  |
| Overall Score: 57.5%<br>Rating: Very Good<br>Category Scores                                                                                                                                  |                                                            |                       |
| Overall Score: 57.5%<br>Rating: Very Good<br>Category Scores<br>Management                                                                                                                    | 22                                                         |                       |
| Overall Score: 57.5%<br>Rating: Very Good<br>Category Scores<br>Management<br>Health and Wellbeing                                                                                            | 22<br>65                                                   |                       |
| Overall Score: 57.5%<br>Rating: Very Good<br>Category Scores<br>Management<br>Health and Wellbeing<br>Energy                                                                                  | 22<br>65<br>73                                             |                       |
| Overall Score: 57.5%<br>Rating: Very Good<br>Category Scores<br>Management<br>Health and Wellbeing<br>Energy<br>Transport                                                                     | 22<br>65<br>73<br>33                                       |                       |
| Overall Score: 57.5%<br>Rating: Very Good<br>Category Scores<br>Management<br>Health and Wellbeing<br>Energy<br>Transport<br>Water                                                            | 22   65   73   33   78                                     |                       |
| Overall Score: 57.5%<br>Rating: Very Good<br>Category Scores<br>Management<br>Health and Wellbeing<br>Energy<br>Transport<br>Water<br>Materials                                               | 22     65     73     33     78     44                      |                       |
| Overall Score: 57.5%<br>Rating: Very Good<br>Category Scores<br>Management<br>Health and Wellbeing<br>Energy<br>Transport<br>Water<br>Materials<br>Waste                                      | 22     65     73     33     78     44     57               |                       |
| Overall Score: 57.5%<br>Rating: Very Good<br>Category Scores<br>Management<br>Health and Wellbeing<br>Energy<br>Transport<br>Water<br>Materials<br>Waste<br>Land Use and Ecology              | 22     65     73     33     78     44     57     70        |                       |
| Overall Score: 57.5%<br>Rating: Very Good<br>Category Scores<br>Management<br>Health and Wellbeing<br>Energy<br>Transport<br>Water<br>Materials<br>Waste<br>Land Use and Ecology<br>Pollution | 22     65     73     33     78     44     57     70     42 | 21 March 2019         |